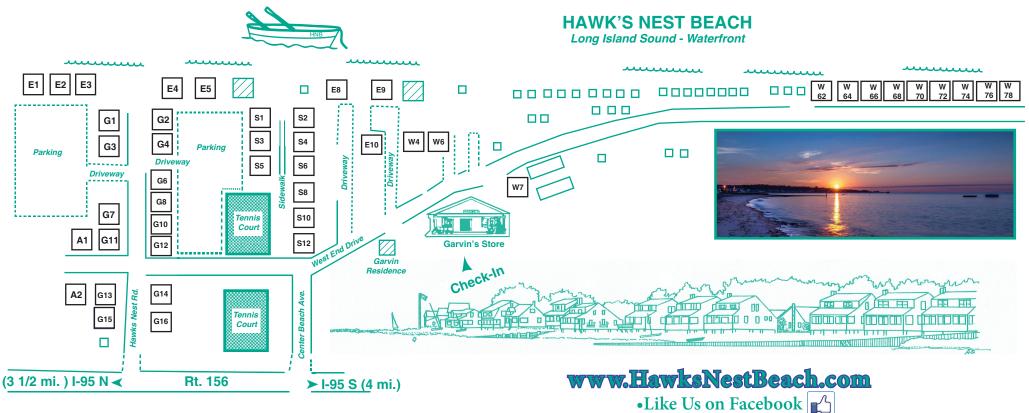

## **Travel Directions**

### From New Haven/NYC area:

I-95 (North) to Exit 70. Right onto Rt. 156. At 4 miles, turn right onto Center Beach Ave. (Across from South Shore Landing). Turn right at the end of Center Beach Ave. onto West End Drive. Check in at the Garvin Store.

### From Hartford/Springfield area:

I-91 (South) to Rt. 9 (South) to I-95 (North). Exit 70. Follow above.

### From New London/RI area:

I-95 (South) to Exit 71. Go left one mile to stop sign. Bear right onto Rt. 156 and continue for 2 1/2 miles. Turn left onto Center Beach Ave. Follow above.

# Vacation Information

Rental Period: Saturday-Saturday Check out:11 a.m., Check in: 2 p.m.

Grill rentals are available on site. The Garvin's store has staples, gifts and beachwear. Children meet here for <u>activities</u> Monday thru Friday, with movies on the beach once a week. Wifi is available by the store and also has been <u>expanded</u>. There is a Big Y Grocery in Old Lyme.

Most<u>cottages</u> are 3-4 bedrooms (refer to rate chart). They include pillows/blankets/bedspreads. Full kitchens with microwaves are in all cottages. Waterfront cottages are provided with dishwasher/washer/dryers. There are flat panel TV's in all cottages.

### Seasonal cottages without heat have limited

**baseboard heating.** Most cottages have screened-in porches and fireplaces. Wood is available, inquire at store. What to bring: linens, towels, paper products.

**Pets** are allowed. However, we do ask that you keep dogs on a leash, use dog waste bags and make sure your dog is not a nuisance to the neighbors while you are away.

<u>Boat</u> launch areas are within a few miles of the beach for those who bring their own boats.

The two **tennis courts** are on a first-come first-serve basis. There is a horseshoe pit next to the upper tennis court.

We kindly ask that you leave your cottage neat, clean and ready for new tenants.